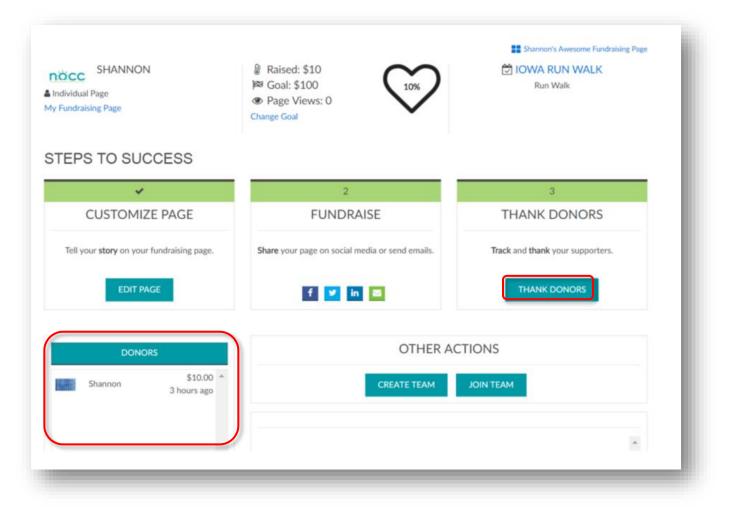

# HOW TO VIEW YOUR DONATIONS

- 1. Login to your fundraising dashboard and review the DONORS list. If you have more than 5 donors, select SHOW ALL.
- 2. You can also review a list of donors by selecting the THANK DONORS button

#### **HOW TO THANK DONORS**

- 1. Login to your fundraising dashboard select the THANK DONORS button
- 2. Choose a donor from your list of YOUR DONATIONS and select the THANK DONOR button
- 3. On the next page, add your content and SEND
- 4. Once thanked, donors names will have a check box appear next to their donation