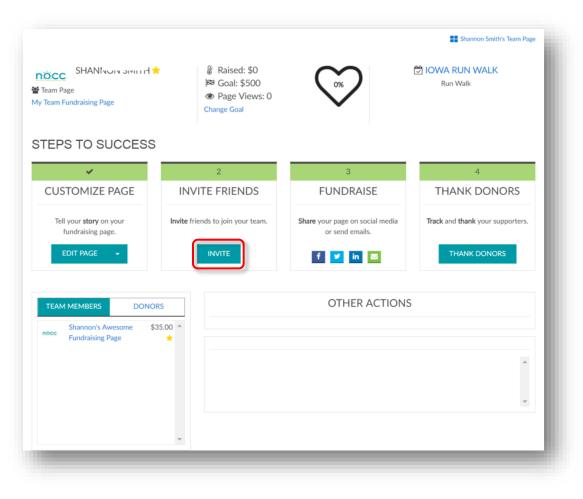

#### **HOW TO INVITE FRIENDS**

- 1. Fundraisers who have created a team will have the ability to invite friends to join their team. Login to your fundraising and under INVITE FRIENDS, hover over the INVITE button
- 2. Invite friends via social media or select the green mail icon to share via email
- 3. If you choose to share via email, enter email addresses inside the RECIPIENTS field
- 4. Choose the JOIN MY TEAM EMAIL template from the dropdown a preloaded email with text will appear
- 5. Modify the text if you would like to make any changes
- 6. Any information with the symbols ( ^^ ) is a dynamic code that will insert your team information in the email. *Please do not remove any information within the ^^ symbols.*